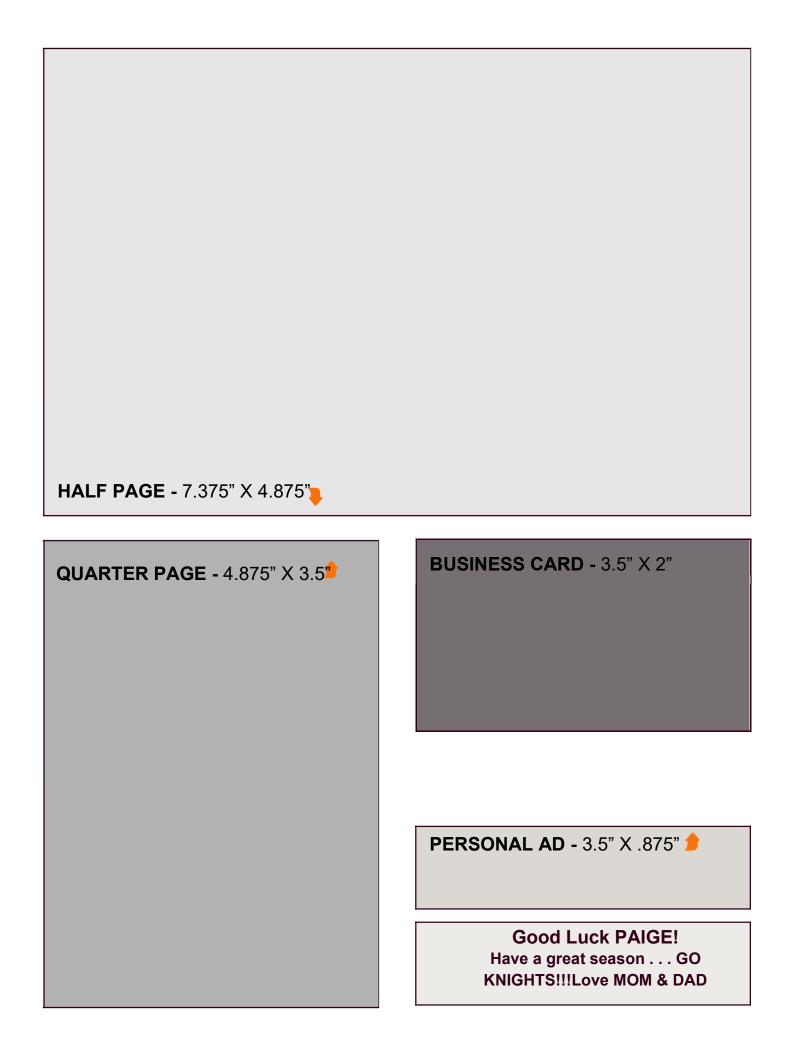

MEDIA GUIDE ADVERTISING GO KNIGHTS!

| PERSONAL AD                                | \$50    |
|--------------------------------------------|---------|
|                                            | ΨΟΟ     |
| 3.5" x .875" - (Up to three lines of text) |         |
| BUSINESS CARD AD                           | \$75    |
| 3.5" x 2"                                  |         |
| QUARTER PAGE                               | \$125   |
| 3.5" x 4.875"                              |         |
| HALF PAGE                                  | \$250   |
| 7.375" X 4.875"                            |         |
| FULL PAGE                                  | \$500   |
| 7.375" X 10"                               |         |
| CENTER PAGE                                | . \$500 |
| 7.375" X 10"                               |         |
| INSIDE FRONT COVER                         | . \$750 |
| 8.5" X 11" WITH FULL BLEED                 |         |
| INSIDE BACK COVER                          | \$750   |
| 8.5" X 11" WITH FULL BLEED                 |         |